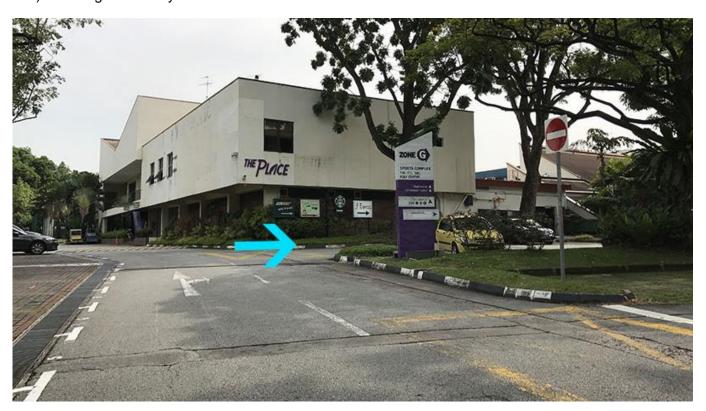

## DRIVING DIRECTIONS (with pictures) Getting to SIT@SP Building from Singapore Polytechnic Gate 3

1) Enter Singapore Polytechnic by Gate 3.

2) Turn right into Polytechnic Cresent.

3) Go straight past Sports Arena and into the back lane.