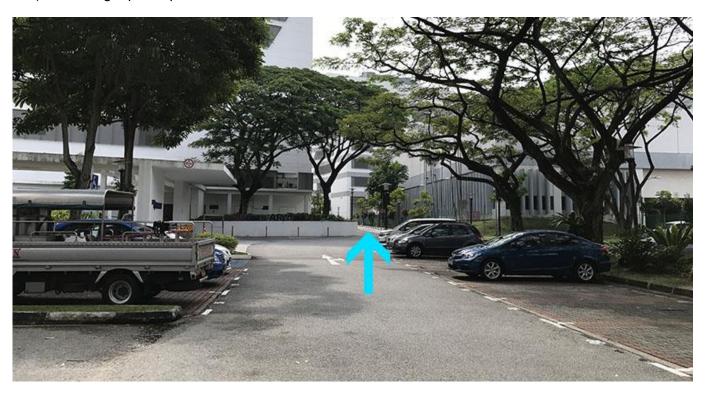

## DRIVING DIRECTIONS (with pictures) Getting to SIT@SP Building from Singapore Polytechnic Gate 3

1) Enter Singapore Polytechnic by Gate 3.

2) Turn right into Polytechnic Cresent.

3) Go straight past Sports Arena and into the back lane.

4) Follow the back lane and you will arrive at the SIT@SP building on your left.