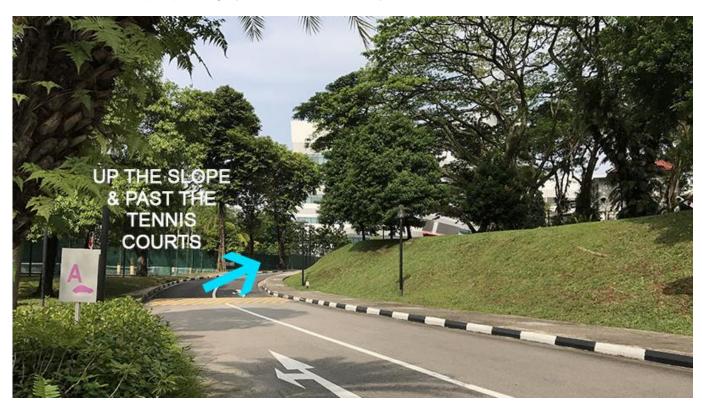

## DRIVING DIRECTIONS (with pictures) Getting to SIT@SP Building from Singapore Polytechnic Gate 1

1) Enter Singapore Polytechnic by Gate 1.

2) Turn left after the electronic gantry entrance.

3) Ascend the slope, passing by the tennis courts on your left.