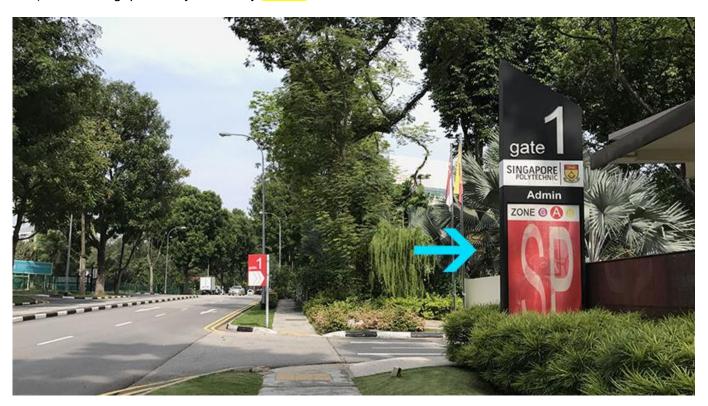

## DRIVING DIRECTIONS (with pictures) Getting to SIT@SP Building from Singapore Polytechnic Gate 1

1) Enter Singapore Polytechnic by Gate 1.

2) Turn left after the electronic gantry entrance.

3) Ascend the slope, passing by the tennis courts on your left.