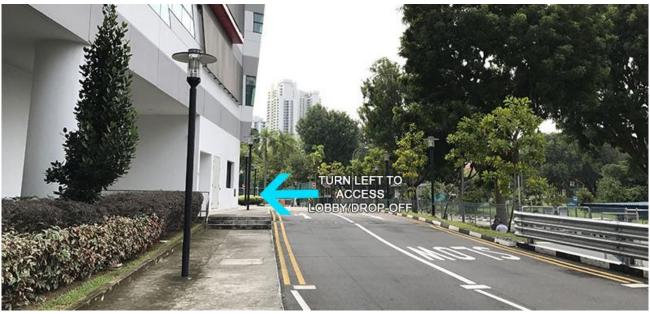

4) The SIT@SP building will appear in front of you, on your diagonal left. Turn left if you want to drop-off at the lobby.