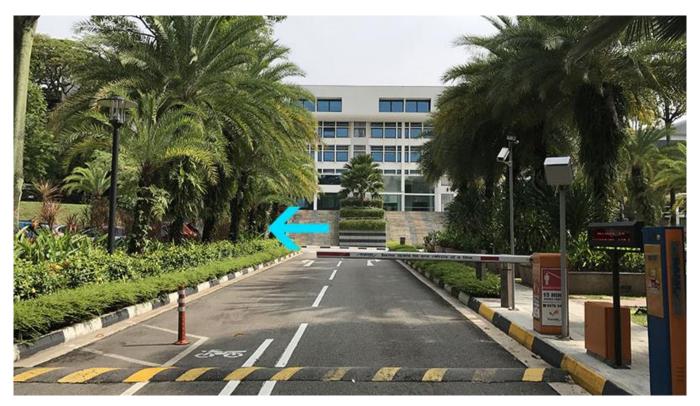

## DRIVING DIRECTIONS (with pictures) Getting to SIT@SP Building from Singapore Polytechnic Gate 1

1) Enter Singapore Polytechnic by Gate 1.

2) Turn left after the electronic gantry entrance.

3) Ascend the slope, passing by the tennis courts on your left.