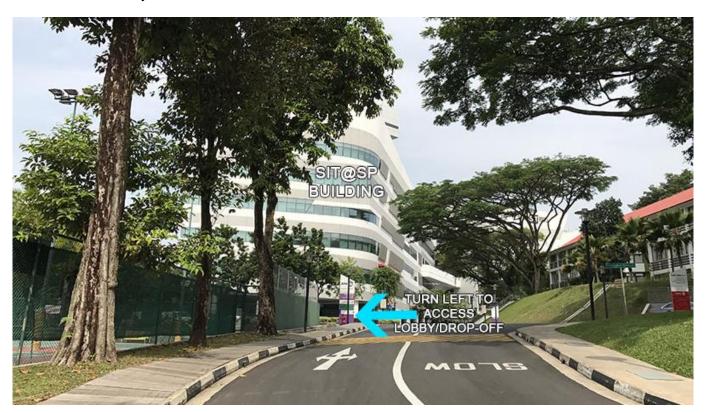

4) The SIT@SP building will appear in front of you, on your diagonal left. Turn left if you want to drop-off at the lobby.