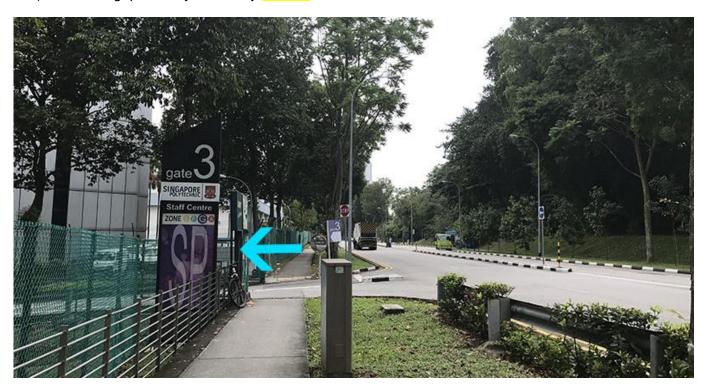

## DRIVING DIRECTIONS (with pictures) Getting to SIT@SP Building from Singapore Polytechnic Gate 3

1) Enter Singapore Polytechnic by Gate 3.

2) Turn right into Polytechnic Cresent.

3) Go straight past Sports Arena and into the back lane.